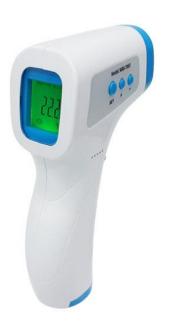

#### QuickStart Guide Wiselion WBS-T007

#### Press here to activate the device.

Press the "Set button" for about 3 seconds. After you release the button, the screen will be as showed.

Press the "**Set**" button two (2) times. The screen will show the below indication. (F3)