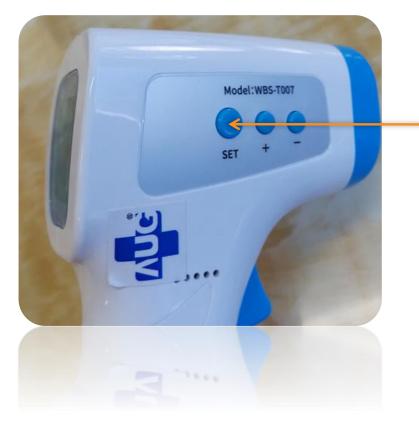

#### Press here to activate the device.

Press the "Set button" for about 3 seconds. After you release the button, the screen will be as showed.

Press the "**Set**" button two (2) times. The screen will show the below indication. (F3)

Press the ""+" & "-" in order to adjust the setting to the desired value according to the deviation.

Finally press the "Set button" two (2) times to complete the set up.

Thank you