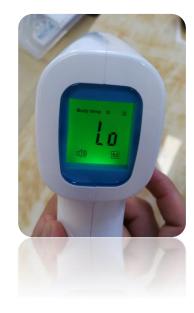

#### Press here to activate the device.

Press the "Set button" for about 3 seconds. After you release the button, the screen will be as showed.

Press the "**Set**" button two (2) times. The screen will show the below indication. (F3)