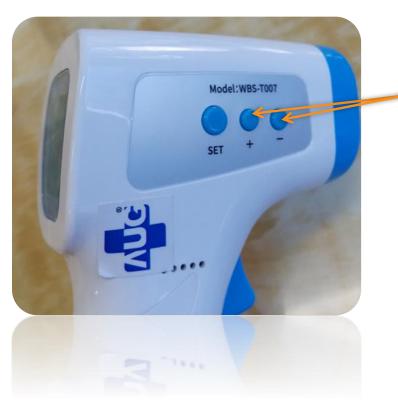

Press the ""+" & "-" in order to adjust the setting to the desired value according to the deviation.

Finally press the "Set button" two (2) times to complete the set up.

Thank you