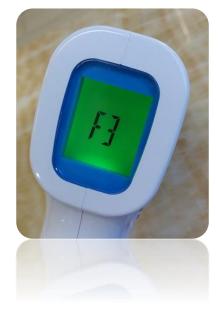

#### Press here to activate the device.

Press the "Set button" for about 3 seconds. After you release the button, the screen will be as showed.

Press the "**Set**" button two (2) times. The screen will show the below indication. (F3)