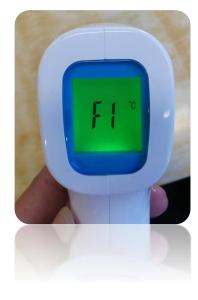

#### Press here to activate the device.

Press the "Set button" for about 3 seconds. After you release the button, the screen will be as showed.

Press the "**Set**" button two (2) times. The screen will show the below indication. (F3)