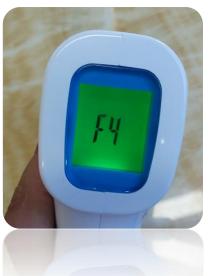

#### Press here to activate the device.

Press the "Set button" for about 3 seconds. After you release the button, the screen will be as showed.

Press the "**Set**" button two (2) times. The screen will show the below indication. (F3)