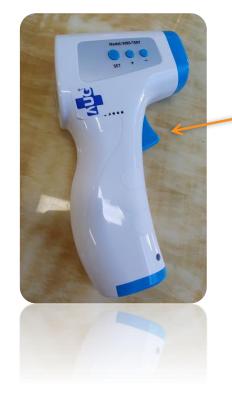

#### Press here to activate the device.

Press the "Set button" for about 3 seconds. After you release the button, the screen will be as showed.

Press the "**Set**" button two (2) times. The screen will show the below indication. (F3)