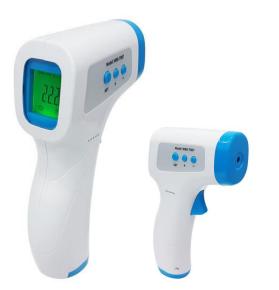

#### QuickStart Guide Wiselion WBS-T007

#### Press here to activate the device.

Press the "Set button" for about 3 seconds. After you release the button, the screen will be as showed.

Press the "**Set**" button two (2) times. The screen will show the below indication. (F3)