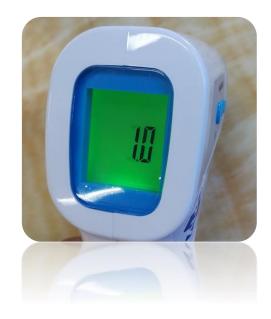

#### Press here to activate the device.

Press the "Set button" for about 3 seconds. After you release the button, the screen will be as showed.

Press the "**Set**" button two (2) times. The screen will show the below indication. (F3)