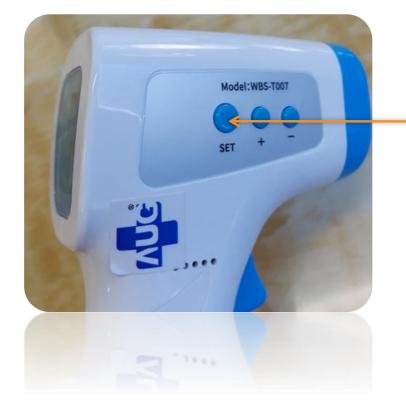

#### Press here to activate the device.

Press the "Set button" for about 3 seconds. After you release the button, the screen will be as showed.

Press the "**Set**" button two (2) times. The screen will show the below indication. (F3)