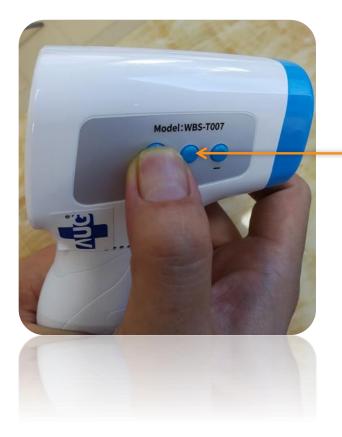

#### Press here to activate the device.

Press the "Set button" for about 3 seconds. After you release the button, the screen will be as showed.

Press the "**Set**" button two (2) times. The screen will show the below indication. (F3)

Press the ""+" & "-" in order to adjust the setting to the desired value according to the deviation.

Finally press the "Set button" two (2) times to complete the set up.

Thank you